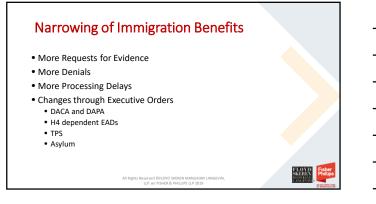

## **Increased Scrutiny on Immigration Filings**

- H1Bs under increased scrutiny
   More RFEs
   More denials
   Possible H1B cap changes
- TN visas for engineers more narrowly reviewed
- Advance Parole Abandonment
- Denial without RFE and no prior approval deference
- Substantial processing delays