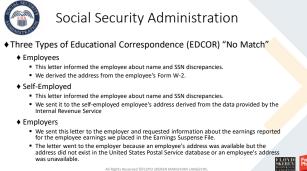

### Social Security Administration

Educational Correspondence (EDCOR)

- 1994 2005
- 2018 current

♦ Wage reports may not match for a number of reasons. These include typographical errors, unreported name changes, and inaccurate or incomplete employer records

- SSA places the earnings information in the Earnings Suspense File instead of posting the earnings to an employee's earnings record
- SSA began notifying third party payroll providers and employers submitting wage reports with one or more name and SSN combinations that did not match our records FLOYD SKEREN

## Social Security Administration

♦ How to Handle EDCOR Inquiries

- EDCOR letters direct recipients to call 1-800-772-6270
- EDCOR letters direct recipients to our Business Services Branch of the Office of Central Operations

FLOYD SKEREN

Calls are serviced by 'Employer Reporting Technicians'

All Rights Reserved ©FLOYD SKEREN MANUKIAN LLP. w/ FISHER & PHILLIPS LLP 2019