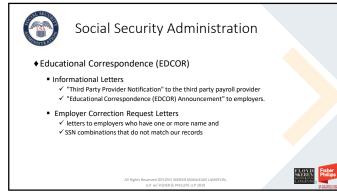

### Social Security Administration

Educational Correspondence (EDCOR)

- 1994 2005
- 2018 current

♦ Wage reports may not match for a number of reasons. These include typographical errors, unreported name changes, and inaccurate or incomplete employer records

- SSA places the earnings information in the Earnings Suspense File instead of posting the earnings to an employee's earnings record
- SSA began notifying third party payroll providers and employers submitting wage reports with one or more name and SSN combinations that did not match our records FLOYD SKEREN

## Social Security Administration

♦ How to Handle EDCOR Inquiries

- EDCOR letters direct recipients to call 1-800-772-6270
- EDCOR letters direct recipients to our Business Services Branch of the Office of Central Operations

FLOYD SKEREN

Calls are serviced by 'Employer Reporting Technicians'

All Rights Reserved ©FLOYD SKEREN MANUKIAN LLP. w/ FISHER & PHILLIPS LLP 2019